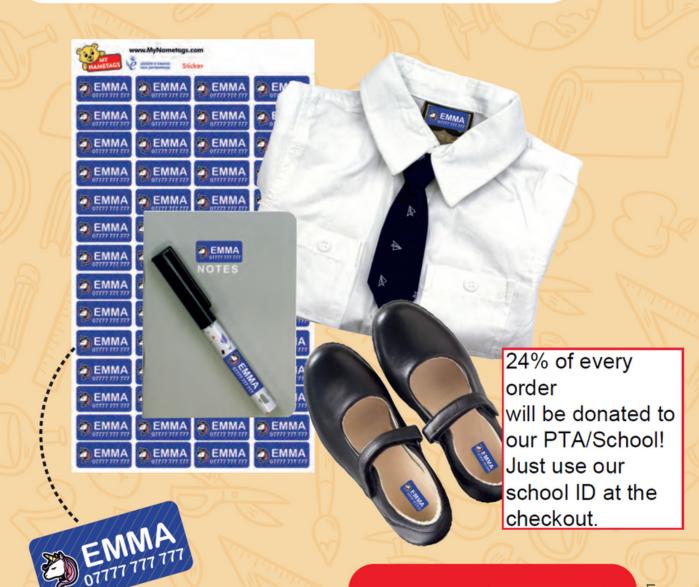

# SAVE MONEY BY REDUCING YOUR CHILD'S LOST PROPERTY IN SCHOOLS AND NURSERIES

My Nametags provides the best nametags for labelling children's clothes and belongings, which helps to reduce lost property!

©'76,'19 SANRIO CO., LTD.

MR. MEN™ LITTLE MISS™ © 2019 THOIP

COLOUR STICKERS ARE THE MOST
VERSATILE NAMETAGS: THEY CAN BE APPLIED TO CLOTHES
(ON CARE LABEL) AND EQUIPMENT, AND ARE WASHING
MACHINE, DISHWASHER AND MICROWAVE PROOF.

Suitable for clothing

Washable

Suitable for shoes

Covered with an antibacterial coating

Perfect for school supplies

"Always great products and value for money"

Delivery within one week

For more information email us at: sales@mynametags.com

Order online on www.MyNametags.com

Just £13.95 for one set of 56 Nametags